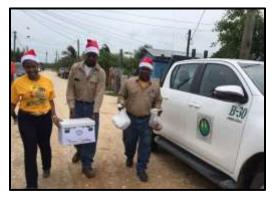

## BEL and Employees Gift Christmas Hampers to Families and Senior Citizens Countrywide

Employees of Belize Electricity Limited (BEL) continued an annual tradition of delivering Christmas hampers to 90 deserving families and 60 senior citizens countrywide on December 19 and 20,

2019. The hampers are valued at over \$300 each and contain ingredients for a traditional Christmas dinner, groceries and toiletries. Employees and the Company donate towards the hampers throughout the year.

Employees distributing Christmas Hampers.

Christmas Hamper Contents.

-END-

Website: www.bel.com.bz Email: info@bel.com.bz