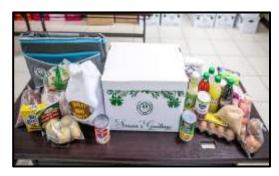

2019. The hampers are valued at over \$300 each and contain ingredients for a traditional Christmas dinner, groceries and toiletries. Employees and the Company donate towards the hampers throughout the year.

Employees distributing Christmas Hampers.

Christmas Hamper Contents.

-END-

Website: www.bel.com.bz Email: info@bel.com.bz